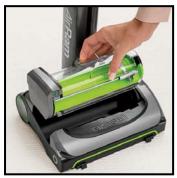

Item Number 1984

- Faster and easier cleaning: Revolutionary design gives powerful cordless freedom and ultra-light maneuverability.
- Professional-grade Lithium Ion battery for cordless power and cleaning convenience.
- Designed to seamlessly clean across multiple surfaces, from carpets to bare floors, and area rugs.
- Removable dirt bin engineered to make it easy and clean to empty. Features empty slider to help push out hair, dust, and debris after vacuuming carpets and bare floors.
- Ultra-light without the bulky fight. Advanced swivel steering gives total control around furniture and lay flat handle makes it possible to vacuum hard to reach spots.
- Suction Squeegee design features a rubberized sweeper that changes directions to open and close as you clean to vacuum large debris and give superior edge cleaning.
- Bright wide range LED lights make it easy to see the dirt and get the dirt.
- Collapsible handle that takes less space to store.
- Battery is removable for flexible charging and storage options.
  Power level lights tell you how much power is left to clean.