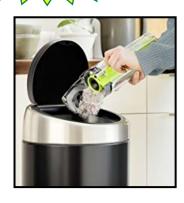

Item Number 1984

- Faster and easier cleaning: Revolutionary design gives powerful cordless freedom and ultra-light maneuverability.
- Professional-grade Lithium Ion battery for cordless power and cleaning convenience.
- Designed to seamlessly clean across multiple surfaces, from carpets to bare floors, and area rugs.
- Removable dirt bin engineered to make it easy and clean to empty. Features empty slider to help push out hair, dust, and debris after vacuuming carpets and bare floors.
- Ultra-light without the bulky fight. Advanced swivel steering gives total control around furniture and lay flat handle makes it possible to vacuum hard to reach spots.
- Suction Squeegee design features a rubberized sweeper that changes directions to open and close as you clean to vacuum large debris and give superior edge cleaning.
- Bright wide range LED lights make it easy to see the dirt and get the dirt.
- Collapsible handle that takes less space to store.
- Battery is removable for flexible charging and storage options.
  Power level lights tell you how much power is left to clean.