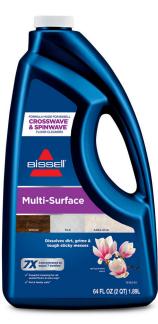

## **Professional-Strength Multi Surface Cleaning Formula**

Great for cleaning ALL sealed hard floors and area rugs in a 64 oz. bottle!

Multi-Surface formula is engineered to work with our innovative FloorWash<sup>®</sup>, CrossWave<sup>®</sup> and SpinWave<sup>®</sup> machines. This powerful formula removes messes like tracked in dirt, grime, mud and other tough messes from sealed hardwood, ceramic, tile, linoleum, and other hard floors while also refreshing area rugs. And all it leaves behind is a fresh, spring breeze scent and virtually streak-free floors! Plus, it's safe to use around kids and pets when used as directed, since it doesn't have any heavy metals, phosphates or dyes.

- Dissolves dirt, grime, and tough sticky messes.
- Leaves a virtually streak-free clean.
- Formulated with a spring breeze scent.
- Safe to use on sealed hard floors and area rugs.\*
- Formula made for FloorWah<sup>®</sup>, CrossWave<sup>®</sup> and SpinWave<sup>®</sup> machines and safe for use in JetScrub<sup>™</sup> Pet Carpet Cleaners
- Earth Friendly Formula. Contains no heavy metals, phosphates, or dyes. Biodegradable detergents.
- Safe to use around kids and pets when used as directed.

| Item Number         | 17891                                                                                            |
|---------------------|--------------------------------------------------------------------------------------------------|
| Cleans Surface Type | Sealed hardwood, ceramic, tile, linoleum, and other hard floors while also refreshing area rugs. |
| Weight              | 4.45 lbs.                                                                                        |
| Size                | 64 oz                                                                                            |